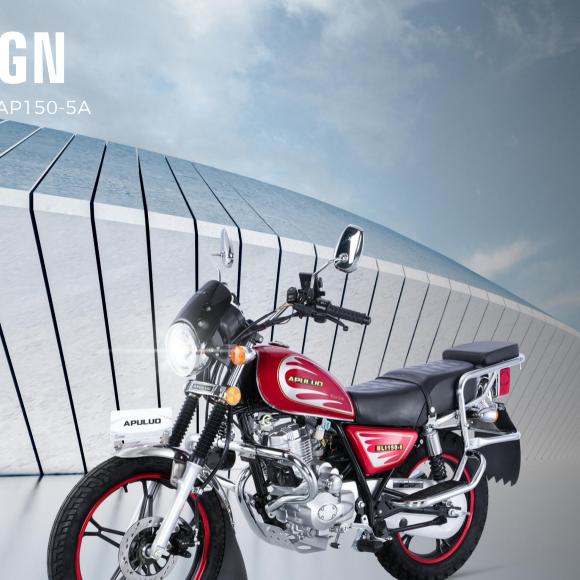

# GN STEEL PUISE

BL1150-61

It adopts a 150CC single-cylinder fourstroke engine, which is naturally aircooled and starts with electric feet

Whole Motorcycle LED Light

Front disc and rear drum brakes are adopted