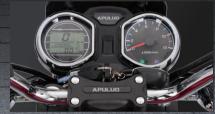

## APULUO

PRODUCTS CATALOGUE 2025

APULUO

# GN STEEL PUISE

BL1150-61





It adopts a 150CC single-cylinder fourstroke engine, which is naturally aircooled and starts with electric feet



Whole Motorcycle LED Light



Front disc and rear drum brakes are adopted



It adopts a digital semi-digital hybrid instrument cluster





### Engine

| Engine                   | single-cylinder,four-stroke |
|--------------------------|-----------------------------|
| Engine modl              | 162FMI-H                    |
| Engine displacement(ml)  | 149                         |
| Cooling way              | Air                         |
| Compress ratio (g/KW.h)  | 9.2:1                       |
| Transmission             | Chain                       |
| ldle(r/min)              | 1400+140                    |
| Max power (KW/rlmin)     | 8.7kw/(9000r/m±5%)          |
| Max. Torque (N.m/rlmin)  | 10N.m(7000r/m±5%)           |
| Fuel Consumption(g/kw.h) | 345g/kw.h                   |
| Tank standard            | 10L                         |
| Battery stan