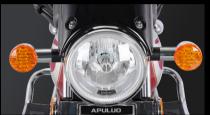

# GN STEEL PUISE

BL1150-61

It adopts a 150CC single-cylinder fourstroke engine, which is naturally aircooled and starts with electric feet

Whole Motorcycle LED Light

Front disc and rear drum brakes are adopted

#### Chassis

| Brake         | Front disc rear drum brakes |
|---------------|-----------------------------|
| Dry weight    | 118kg                       |
| Ways of Brake | Hand brake / Foot brake     |
| Front tire    | 2.75-1842P                  |
| Rear tire     | 110/90-16M/C59P             |