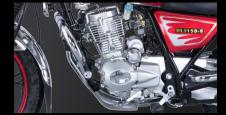

# GN STEEL PUISE

BL1150-61

It adopts a 150CC single-cylinder fourstroke engine, which is naturally aircooled and starts with electric feet

Whole Motorcycle LED Light

Front disc and rear drum brakes are adopted