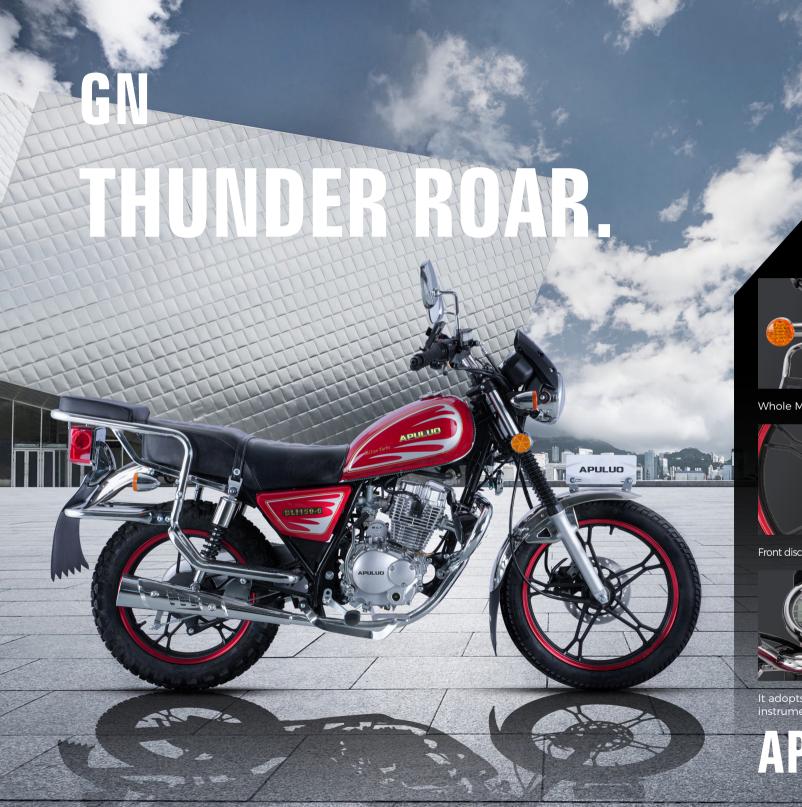

# GN STEEL PUISE

BL1150-61

It adopts a 150CC single-cylinder fourstroke engine, which is naturally aircooled and starts with electric feet

Whole Motorcycle LED Light

Front disc and rear drum brakes are adopted

### Engine

| Engine                   | single-cylinder,four-stroke |
|--------------------------|-----------------------------|
| Engine modl              | 162FMI-H                    |
| Engine displacement(ml)  | 149                         |
| Cooling way              | Air                         |
| Compress ratio (g/KW.h)  | 9.2:1                       |
| Transmission             | Chain                       |
| ldle(r/min)              | 1400+140                    |
| Max power (KW/rlmin)     | 8.7kw/(9000r/m±5%)          |
| Max. Torque (N.m/rlmin)  | 10N.m(7000r/m±5%)           |
| Fuel Consumption(g/kw.h) | 345g/kw.h                   |
| Tank standard            | 10L                         |
| Battery standrd          | 12V7AH                      |
| Starting way             | Electric/kick               |
| Max. Speed(KM/H)         | 90                          |
|                          |                             |