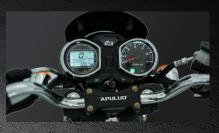

## PILOT PRINCE RIDE THE DUST.



It adopts a 150CC single-cylinder fourstroke engine, which is naturally aircooled and starts with electric feet





Whole Motorcycle LED Light



Front disc and rear drum brakes are adopted



It adopts a digital semi-digital hybrid instrument cluster

AP150-5E



## Engine

Engine single-cylinder,four-stroke

Engine modl 162FMJ

Engine displacement(ml) 149

Cooling way

Compress ratio (g/KW.h) 9.2:1

Cylinder diameter Piston stroke(mm) ժ 62\*49.5

Idle(r/min) 1400+140

Max power (KW/rlmin) 8.5/8500±100

10.5/7000±100 Max. Torque (N.m/rlmin)

Fuel Consumption(g/kw.h) <354

Lubricating system Rorce-feed and splash lubrication

Gear Non-circular Five Gear

Starting way Electric/kick

Max. Speed(KM/H) 150

## Chassis

Brake

Brake disc/hub operating diameter

Ways of Brake

Front tire 2.75-18

Rear tire

110/90-16

## **Dimensions**

Dimension(mm) 2000\*825\*1110

Wheelbase(mm) 1300

Curb Weight(KG) 113

Rated max. Load(KG) 150

contents involved in this detail page are for refer