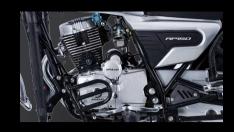

## Engine

Engine single-cylinder,four-stroke

Engine modl 162FMJ

Engine displacement(ml) 149

Cooling way

Compress ratio (g/KW.h) 9.2:1

Cylinder diameter Piston stroke(mm) ժ 62\*49.5

Idle(r/min) 1400+140

Max power (KW/rlmin) 8.5/8500±100

10.5/7000±100 Max. Torque (N.m/rlmin)

Fuel Consumption(g/kw.h) <354

Lubricating system Rorce-feed and splash lubrication

Gear Non-circular Five Gear

Starting way Electric/kick