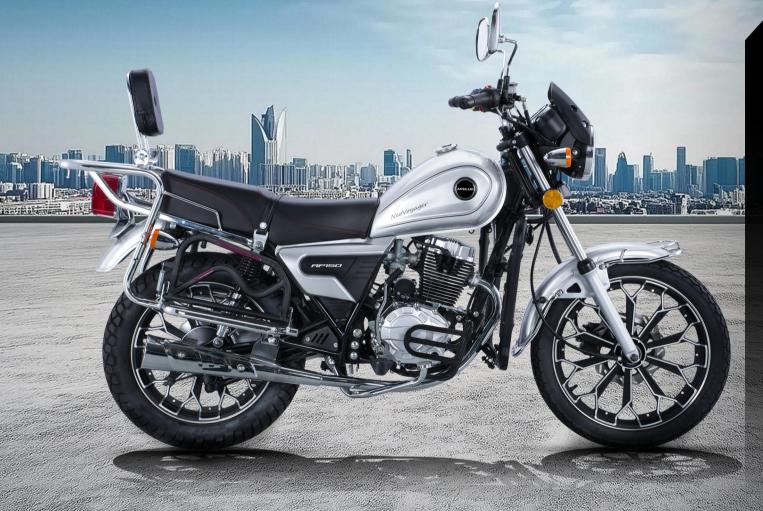

## PILOT PRINCE RIDE THE DUST.

It adopts a 150CC single-cylinder fourstroke engine, which is naturally aircooled and starts with electric feet

Whole Motorcycle LED Light

Front disc and rear drum brakes are adopted

It adopts a digital semi-digital hybrid instrument cluster

AP150-5E

## Chassis

Brake

Brake disc/hub operating diameter

Ways of Brake

Front tire 2.75-18

Rear tire

110/90-16

## **Dimensions**

Dimension(mm) 2000\*825\*1110

Wheelbase(mm) 1300

Curb Weight(KG) 113

Rated max. Load(KG) 150

contents involved in this detail page are for reference only. Please refer to the actual vehicle