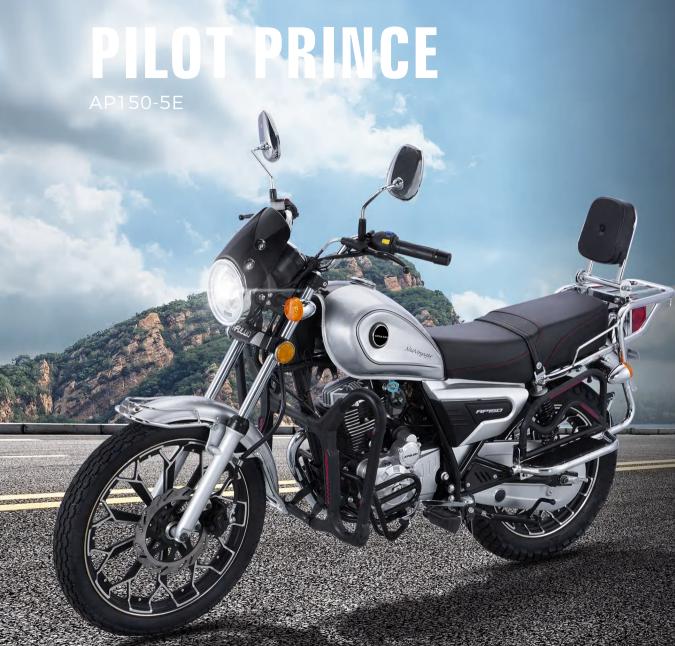

## PILOT PRINCE RIDE THE DUST.

It adopts a 150CC single-cylinder fourstroke engine, which is naturally aircooled and starts with electric feet

Whole Motorcycle LED Light

Front disc and rear drum brakes are adopted