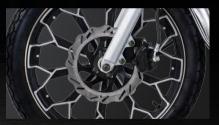

## PILOT PRINCE RIDE THE DUST.

It adopts a 150CC single-cylinder fourstroke engine, which is naturally aircooled and starts with electric feet

Whole Motorcycle LED Light

Front disc and rear drum brakes are adopted

## Chassis

Brake

Brake disc/hub operating diameter

Ways of Brake

Front tire 2.75-18

Rear tire

110/90-16

🗜 Apultic Motos 🔝 Apuluo Motos

🕝 Apuluo Motos 💛 sales6@sulong-motor.com

Front disc rear drum brakes

Front \$110/Rear \$110

Hand brake / Foot brake