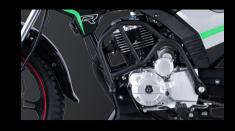

It adopts a 150CC single-cylinder fourstroke engine, which is naturally aircooled and starts with electric feet

Whole Motorcycle LED Light

Front disc and rear drum brakes are adopted

The vehicle adopts a full LCD instrument

## Engine

Engine single-cylinder,four-stroke

Engine modl 162FMJ-2

Engine displacement(ml)

Cooling way Natural air cooling

Compress ratio (g/KW.h) 9.2:1

Φ62\*49.5 1400+140

Max power (KW/rlmin) 8.5/8500±100 10.5/7000±100 Max. Torque (N.m/rlmin)