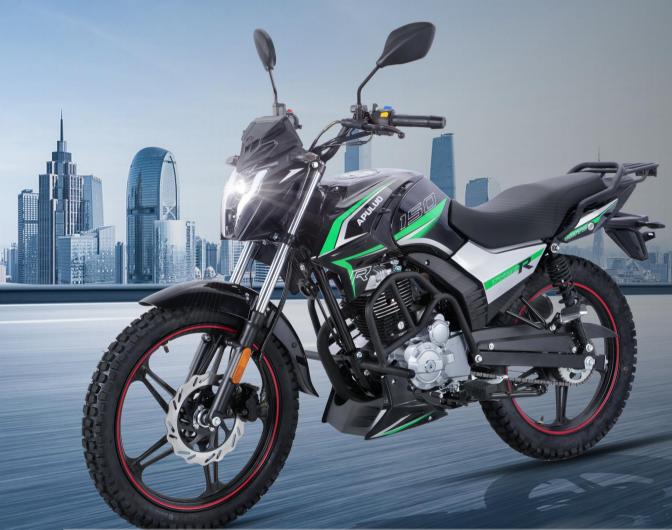

It adopts a 150CC single-cylinder fourstroke engine, which is naturally aircooled and starts with electric feet

Whole Motorcycle LED Light

Front disc and rear drum brakes are adopted

The vehicle adopts a full LCD instrument

AP150-2E

## LINGYUE CG

AP150-2E