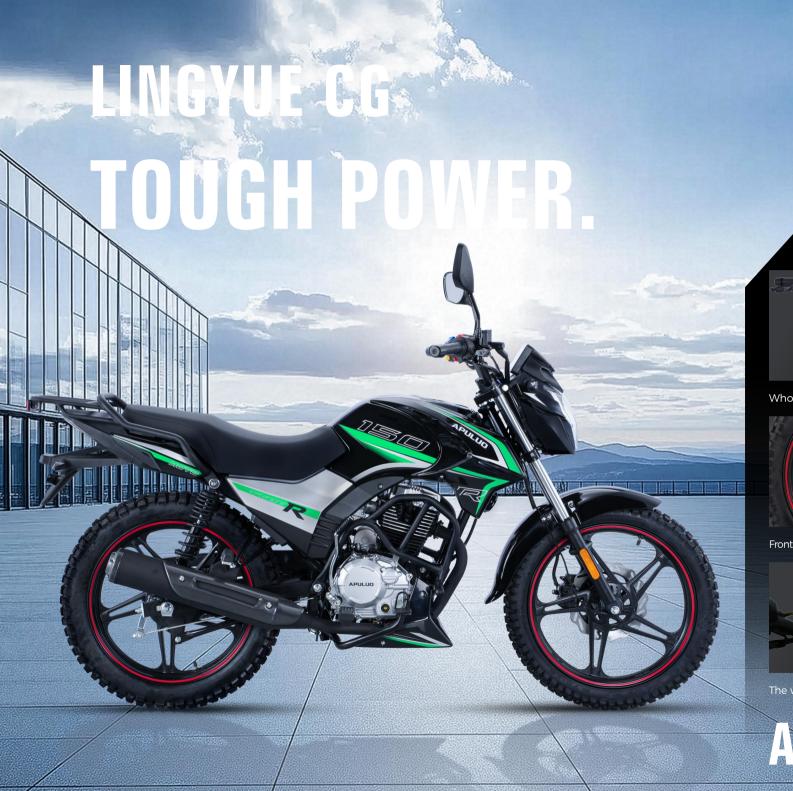

It adopts a 150CC single-cylinder fourstroke engine, which is naturally aircooled and starts with electric feet



Whole Motorcycle LED Light



Front disc and rear drum brakes are adopted



The vehicle adopts a full LCD instrument

AP150-2E

## LINGYUE CG

AP150-2E



## Engine

Engine single-cylinder,four-stroke

Engine modl 162FMJ-2

Engine displacement(ml)

Cooling way Natural air cooling

Compress ratio (g/KW.h) 9.2:1

Φ62\*49.5 1400+140

Max power (KW/rlmin) 8.5/8500±100 10.5/7000±100 Max. Torque (N.m/rlmin)

Lowest fuel consumption (g/KW.h) < 354

Lubricating system Stress Splash

International Five Gear

Starting way Electric/kick

Max. Speed(KM/H)

## Chassis

Front disc rear drumbrakes Dry weight Front 240 / Rear 130 Ways of Brake Hand brake / Foot brake

2.75-18 Front tire