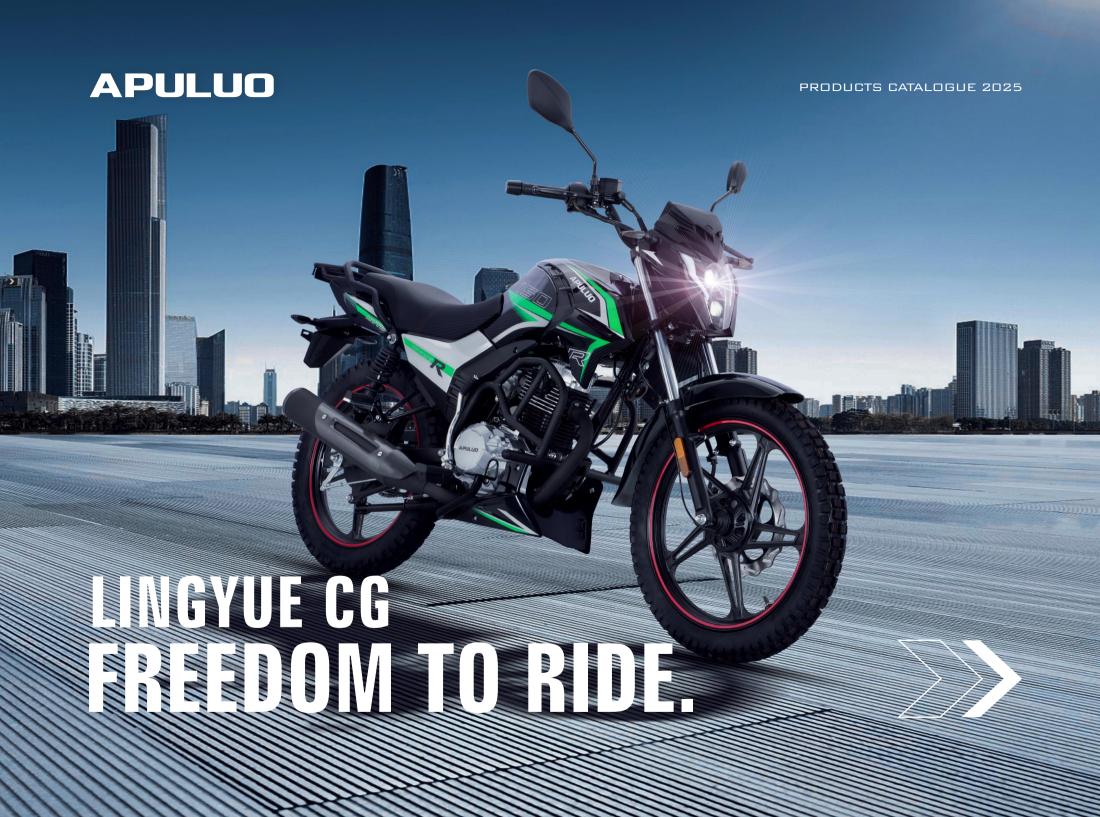

It adopts a 150CC single-cylinder fourstroke engine, which is naturally aircooled and starts with electric feet



Whole Motorcycle LED Light



Front disc and rear drum brakes are adopted



The vehicle adopts a full LCD instrument

AP150-2E

## LINGYUE CG

AP150-2E



## Engine

Engine single-cylinder,four-stroke

Engine modl 162FMJ-2

Engine displacement(ml)

Cooling way Natural air cooling

Compress ratio (g/KW.h) 9.2:1

Φ62\*49.5 1400+140

Max power (KW/rlmin) 8.5/8500±100 10.5/7000±100 Max. Torque (N.m/rlmin)

Lowest fuel consumption (g/KW.h) < 354

Lubricating system Stress Splash

International Five Gear

Starting way Electric/kick

Max. Speed(KM/H)

## Chassis

Front disc rear drumbrakes Dry weight Front 240 / Rear 130 Ways of Brake Hand brake / Foot brake

2.75-18 Front tir