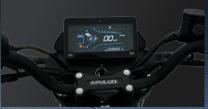

It adopts a 150CC single-cylinder fourstroke engine, which is naturally aircooled and starts with electric feet

Whole Motorcycle LED Light

Front disc and rear drum brakes are adopted

The vehicle adopts a full LCD instrument