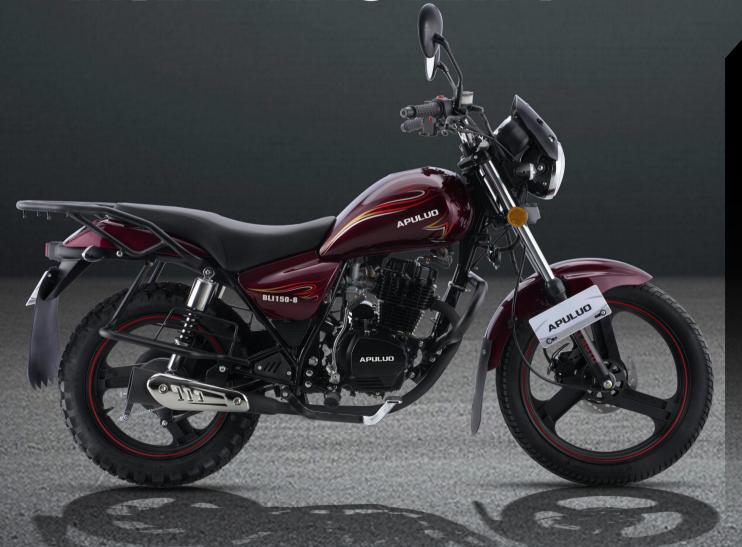

## GN MILE MASTER.

It is equipped with a 150cc single-cylinder four-stroke engine, which is naturally air -cooled and has an electric start

Whole Motorcycle LED Light

Front disc and rear drum brakes are adopted

## Chassis

Brake Front disc rear drum brakes

Starting way Electric/kick

Ways of Brake Hand brake / Foot brake

Front tire 2.75-18

110/90-16 Rear tire