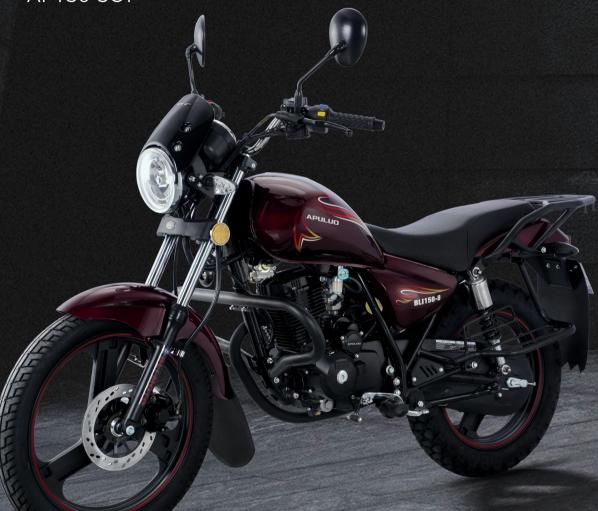

## GN MILE MASTER.

It is equipped with a 150cc single-cylinder four-stroke engine, which is naturally air -cooled and has an electric start

Whole Motorcycle LED Light

Front disc and rear drum brakes are adopted

It features a digital and semi-mechanical hybrid dashboard

AP150-5C1

## Dimensions

Dimension(mm) 2000\*825\*1110mm

Wheelbase(mm) 1300mm Curb Weight(KG)

Rated max. Load(KG)

\*All contents involved in this detail page are for reference only. Please refer to the actual vehicle