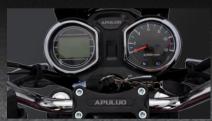

## GN MILE MASTER.



It is equipped with a 150cc single-cylinder four-stroke engine, which is naturally air -cooled and has an electric start





Whole Motorcycle LED Light



Front disc and rear drum brakes are adopted



It features a digital and semi-mechanical hybrid dashboard

AP150-5C1





## Engine

Engine single-cylinder,four-stroke

Engine modl 162FMJ-H

Engine displacement(ml) 149

Cooling way Air

162x49.5 Compress ratio (g/KW.h)

Cylinder diameter×Piston stroke(mm) 9.2:1

1400+140 Idle(r/min)

Max power (KW/rlmin) 8.5/8500±100 10.5/7000±100 Max. Torque (N.m/rlmin)

Fuel Consumption(g/kw.h) <354

Lubricating system Stress Splash

Gear Non-circular Give Gear

Starting way Electric/kick

Max. Speed(KM/H) 85

## Chassis

Brake Front disc rear drum brakes

Starting way Electric/kick

Ways of Brake Hand brake / Foot brake

Front tire 2.75-18

110/90-16 Rear tire

## Dimensions

Dimension(mm) 2000\*825\*1110mm

Wheelbase(mm) 1300mm Curb Weight(KG)

Rated max. Load(KG)

\*All contents involved in this