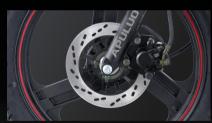

## GN MILE MASTER.

It is equipped with a 150cc single-cylinder four-stroke engine, which is naturally air -cooled and has an electric start

Whole Motorcycle LED Light

Front disc and rear drum brakes are adopted

## Chassis

Brake Front disc rear drum brakes

Starting way Electric/kick

Ways of Brake Hand brake / Foot brake

Front tire 2.75-18

110/90-16 Rear tire