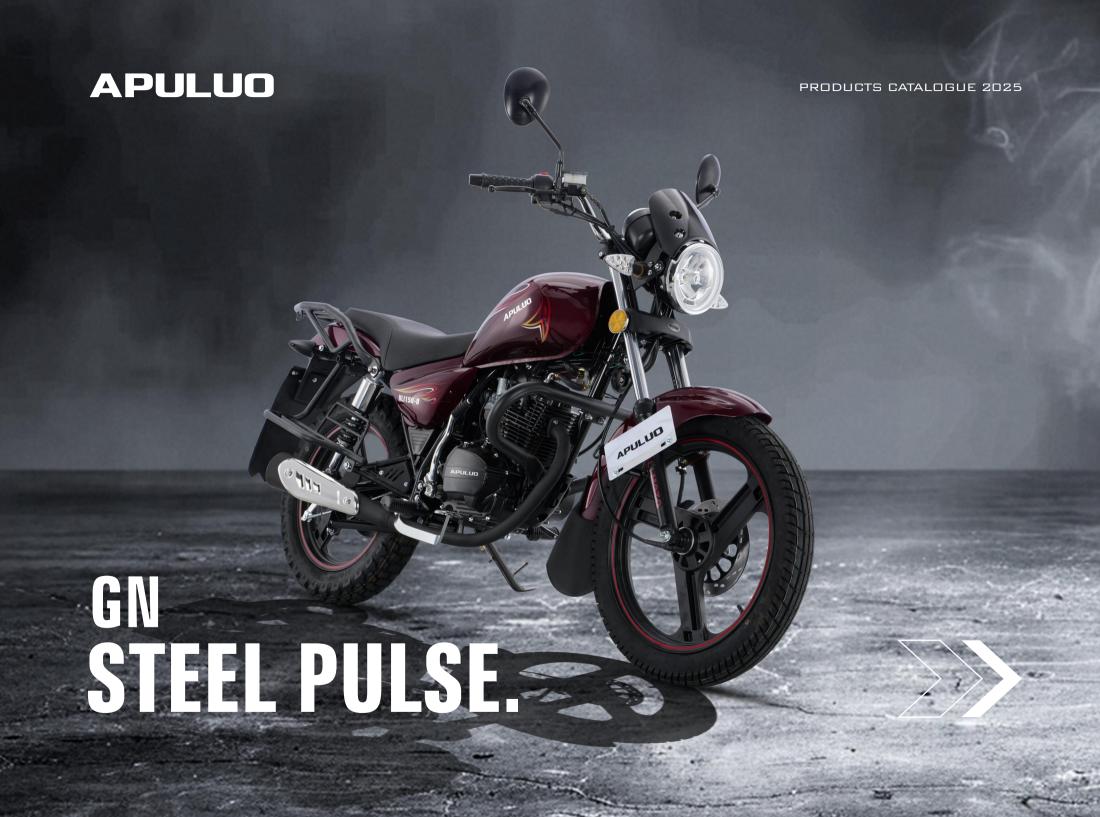

## GN MILE MASTER.

It is equipped with a 150cc single-cylinder four-stroke engine, which is naturally air -cooled and has an electric start

Whole Motorcycle LED Light

Front disc and rear drum brakes are adopted

It features a digital and semi-mechanical hybrid dashboard

AP150-5C1