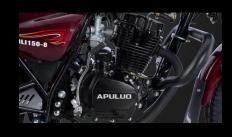

## Engine

Engine single-cylinder,four-stroke

Engine modl 162FMJ-H

Engine displacement(ml) 149

Cooling way Air

162x49.5 Compress ratio (g/KW.h)

Cylinder diameter×Piston stroke(mm) 9.2:1

1400+140 Idle(r/min)

Max power (KW/rlmin) 8.5/8500±100 10.5/7000±100 Max. Torque (N.m/rlmin)

Fuel Consumption(g/kw.h) <354

Lubricating system Stress Splash

Gear Non-circular Give Gear

Starting way Electric/kick

Max. Speed(KM/H) 85